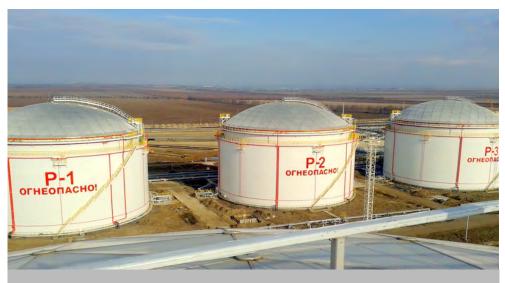

Moscow oil-processing plant, Omsk oil-processing plant

The Customer: «Gazpromneft MOPP» OJSC, «Gazpromneft OOPP» OJSC Region: Moscow, Omsk Equipment: automatic gas fire suppression system on the basis of gas fire extinguishing agent Inergen, Khladon 227, Argon, automatic foam fire suppression system Implementation Period: 2010, 2011, 2012, 2013, 2014

### Scope of work:

Supply of equipment for gas and foam fire suppression system, for Moscow oil-processing plant and Omsk oil-processing plant, «Gazpromneft» branches.

ОТКРЫТОЕ АКЦИОНЕРНОЕ ОБЩЕСТВО «ГАЗПРОМНЕФТЬ-МОСКОВСКИЙ НІІЗ» (DAO «ГАЗПРОМНЕФТЬ-МНПЗ»)