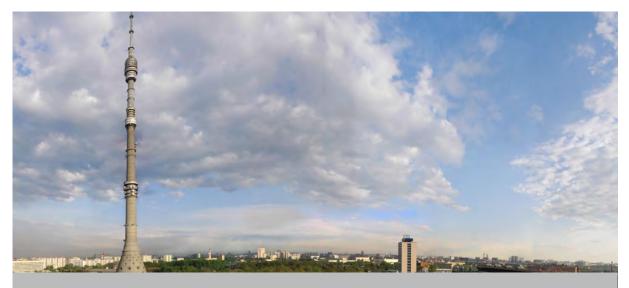

Основываясь на положительном опыте сотрудничества, мы рекомендуем ООО «Пламя Е1» для выполнения аналогичных работ.

**Ostankino Television Tower** 

The Customer: Federal State Unitary Enterprise «Russian Television and Broadcasting Network» Region: Moscow Equipment: EI-MIST Automatic Water Mist Fire Suppression System, Internal Fire

EI-MIST Water Pipeline System of Water Mist Fire Suppression System **Implementation Period:** 2011-2013

### Scope of work:

Integrated fire protection system of the complex «Ostankino Television Tower», ncluding creation of a system of water mist fire suppression system of high pressure EI-MIST, water mist internal fire water pipeline system EI-MIST, gas fire suppression on the basis of gas fire extinguishing agent Novec 1230.