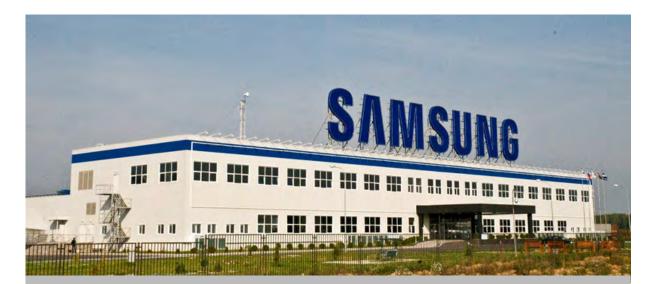

### Samsung Electronics Rus Kaluga

**The Customer:** «Samsung Corporation Rus» LLC, «Samsung Electronics Rus Kaluga» LLC **Region:** Kaluga region

**Equipment:** automatic gas fire suppression system on the basis of gas fire extinguishing agent Khladon 227, automatic water fire suppression system, automatic foam fire suppression system, warning protection system **Implementation Period:** 2008-2009

### Scope of work:

Fire protection of TV production plant SAMSUNG in the industrial park «Vorsino» in Borovsky District, Kaluga region. The total area of industrial and warehouse facilities, protected by automatic water fire suppression system, automatic foam fire suppression system, internal fire water pipeline system, warning protection system, fire alarm system, automatic gas fire suppression system the basis of gas fire extinguishing agent Khladon 227 is 83 000 m<sup>2</sup>.