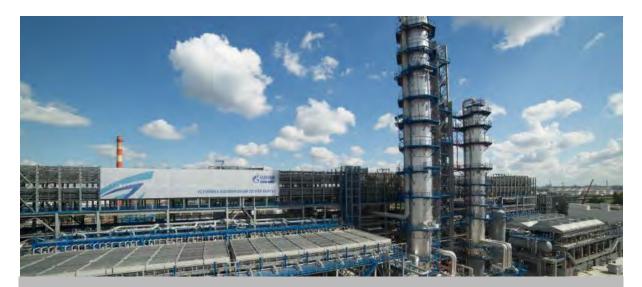

Moscow oil-processing plant, Omsk oil-processing plant

The Customer: «Gazpromneft MOPP» OJSC, «Gazpromneft OOPP» OJSC Region: Moscow, Omsk Equipment: automatic gas fire suppression system on the basis of gas fire extinguishing agent Inergen, Khladon 227, Argon, automatic foam fire suppression system Implementation Period: 2010, 2011, 2012, 2013, 2014

### Scope of work:

Supply of equipment for gas and foam fire suppression system, for Moscow oil-processing plant and Omsk oil-processing plant, «Gazpromneft» branches.

ОТКРЫТОЕ АКЦИОНЕРНОЕ ОБЩЕСТВО «ГАЗПРОМНЕФТЬ-МОСКОВСКИЙ НІІЗ» (DAO «ГАЗПРОМНЕФТЬ-МНПЗ»)